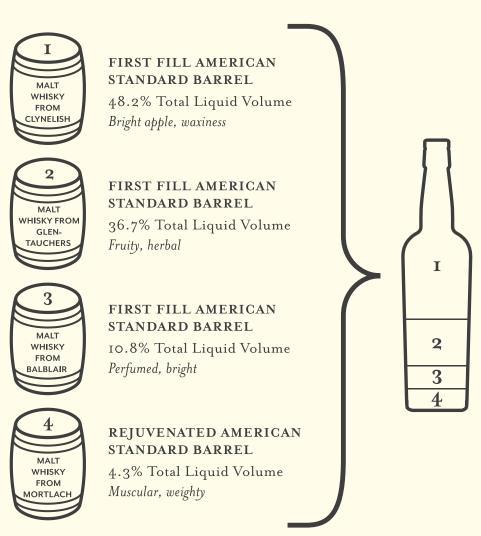

And of course the whisky itself is something rather special. A blend of fruity, fragrant Highland Single Malt Scotch Whiskies, it is bursting with aromas of fresh orchard fruit, flavours of vanilla, soft spice and pear and an alluring apple peel waxiness on the finish. An uplifting, enlightening whisky with which to ponder the world of Scotch not only as it is but also as it could be.